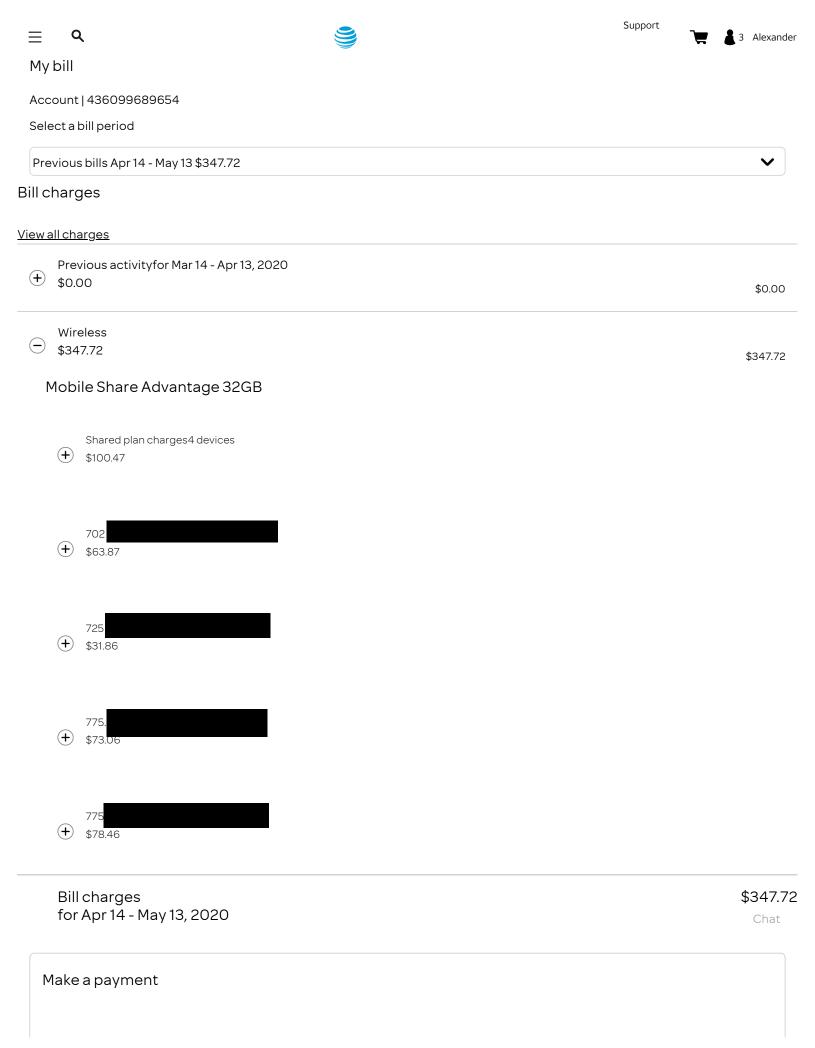

| Balance due  No payment required. |                   | \$0.00      |
|-----------------------------------|-------------------|-------------|
|                                   | Make a payment    |             |
| View paper bills                  |                   | •           |
| <b>4</b> Usage                    |                   |             |
| Payments                          |                   |             |
| Reports                           |                   |             |
| Additional bill information       |                   | +           |
| Billing & payments options        |                   | <b>(+</b> ) |
| Get billing help                  |                   | +           |
| Help & support                    |                   |             |
|