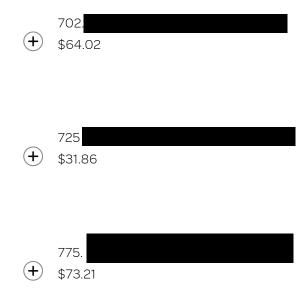

## Mobile Share Advantage 32GB

Shared plan charges4 devices

**(+)** \$100.60

\$308.71

| -   | 775.    |
|-----|---------|
| (+) | \$39.02 |

| Bill charges<br>for Nov 14 - Dec 13, 2020  | \$308.71       |
|--------------------------------------------|----------------|
| Make a payment                             |                |
| <b>Balance due</b><br>No payment required. | \$0.00         |
| Make a p                                   | ayment         |
| View paper bills                           | $(\mathbf{+})$ |
| JUsage                                     |                |
| Payments                                   |                |
| Reports                                    |                |
| Additional bill information                | ÷              |
| Billing & payments options                 | Chat<br>(+)    |
| Get billing help                           | ÷              |